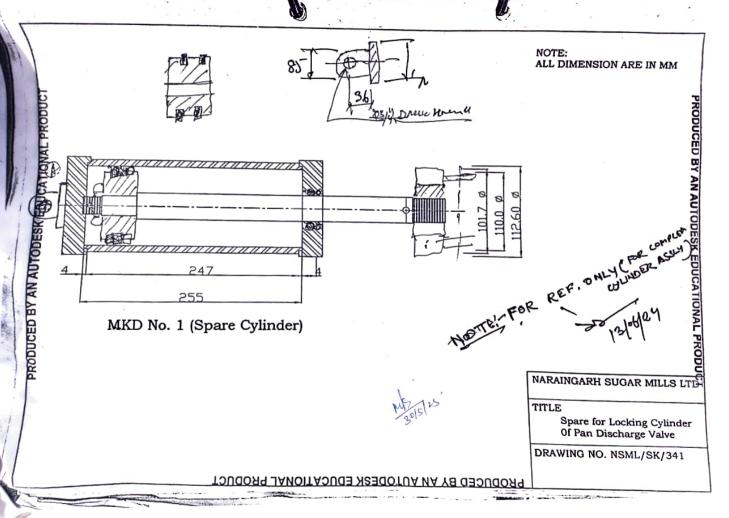

| L | Rubber seal Kit For Pan Cutover Valve<br>Make: Pradip                                                                                                                                                                                                                                  |         |
|---|----------------------------------------------------------------------------------------------------------------------------------------------------------------------------------------------------------------------------------------------------------------------------------------|---------|
| 1 | Seal kit For Locking Pneumatic Cylinder<br>Size:-75 mm Dia.                                                                                                                                                                                                                            | 04 set  |
| N | Needle Valve<br>Size:0.5'                                                                                                                                                                                                                                                              | 10 Nos. |
| 0 | M.O.CS.S. Diaphragm for Diaphragm Valve                                                                                                                                                                                                                                                |         |
| 1 | Size: 25                                                                                                                                                                                                                                                                               | 05 Nos. |
| 2 | Size: 40                                                                                                                                                                                                                                                                               | 05 Nos. |
| 3 | Size: 50                                                                                                                                                                                                                                                                               | 05 Nos  |
| 4 | Size: 65                                                                                                                                                                                                                                                                               | 05 Nos. |
| 5 | Size: 80                                                                                                                                                                                                                                                                               | 05 Nos  |
| Ρ | Spare For Locking Cylinder Of Pan Discharge valves As Per Sketch No.<br>NSML/SK/341                                                                                                                                                                                                    |         |
| 1 | MKD No.1 Spare Cylinder<br>MOC:- High Pressure Cold Drawn Cylinder Tube As Per IS:9158-1979 The Same<br>Shall Be Internally Honed & Chrome -Plated As Per IS: 1337-1993 Specification<br>For Electroplated coating Of hard Chromium Size:- 101.70 MM ID X 112.6 MM<br>OD X 225 MM Long | 03 Nos. |
| 2 | MKD No.2 Piston Rods / Spindle<br>MOC. : - It Will Be Of Stainless Steel Finely Ground To Ear Perfect Roundness &<br>hard Chrome Plated Confirming To IS: 1337: 1993 To Insure leakproof<br>Performance Of The Rod.<br>Size:- 33.8 MM Dia X 446 MM Long                                | 03 Nos. |
| Q | 'O' Ring<br>Size:- 33 MM ID X 41 MM OD X 4 MM ( Dia Cord)                                                                                                                                                                                                                              | 10 Nos. |
| R | Complete Pneumatic Air Cylinder Assly.<br>MOC:- Cylinder & Piston Rod :- Size & Specification As Per MKD No 1 & 2<br>Size Of End Plate Both Side :- 116 MM Sq. X 30 MM Thk<br>TIE Rod Size :- 12.7 MM Dia (½" Dia)                                                                     | 01 No.  |
| S | Spare Rubber Seal Kit For Above Cylinder                                                                                                                                                                                                                                               | 03 Set  |

| L | Rubber seal Kit For Pan Cutover Valve<br>Make: Pradip                                                                                                                                                                                                                                     |         |  |
|---|-------------------------------------------------------------------------------------------------------------------------------------------------------------------------------------------------------------------------------------------------------------------------------------------|---------|--|
| 1 | Seal kit For Locking Pneumatic Cylinder                                                                                                                                                                                                                                                   | 04 set  |  |
|   | Size:-75 mm Dia.                                                                                                                                                                                                                                                                          |         |  |
| N | Needle Valve                                                                                                                                                                                                                                                                              | 10 Nos. |  |
|   | Size:0.5'                                                                                                                                                                                                                                                                                 |         |  |
|   | M.O.CS.S.                                                                                                                                                                                                                                                                                 |         |  |
| 0 | Diaphragm for Diaphragm Valve                                                                                                                                                                                                                                                             |         |  |
| 1 | Size: 25                                                                                                                                                                                                                                                                                  | 05 Nos. |  |
| 2 | Size: 40                                                                                                                                                                                                                                                                                  | 05 Nos. |  |
| 3 | Size: 50                                                                                                                                                                                                                                                                                  | 05 Nos. |  |
| 4 | Size: 65                                                                                                                                                                                                                                                                                  | 05 Nos. |  |
| 5 | Size: 80                                                                                                                                                                                                                                                                                  | 05 Nos. |  |
| Р | Spare For Locking Cylinder Of Pan Discharge valves As Per<br>Sketch No. NSML/SK/341                                                                                                                                                                                                       |         |  |
| 1 | MKD No.1 Spare Cylinder<br>MOC:- High Pressure Cold Drawn Cylinder Tube As Per<br>IS:9158-1979 The Same Shall Be Internally Honed & Chrome<br>-Plated As Per IS: 1337-1993 Specification For Electroplated<br>coating Of hard Chromium Size:- 101.70 MM ID X 112.6<br>MM OD X 225 MM Long | 03 Nos. |  |
| 2 | MKD No.2 Piston Rods / Spindle<br>MOC. : - It Will Be Of Stainless Steel Finely Ground To Ear<br>Perfect Roundness & hard Chrome Plated Confirming To IS:<br>1337: 1993 To Insure leakproof Performance Of The Rod.<br>Size:- 33.8 MM Dia X 446 MM Long                                   | 03 Nos. |  |
| Q | 'O' Ring                                                                                                                                                                                                                                                                                  | 10 Nos. |  |
| R | Size:- 33 MM ID X 41 MM OD X 4 MM ( Dia Cord)Complete Pneumatic Air Cylinder Assly.MOC:- Cylinder & Piston Rod :- Size & Specification As PerMKD No 1 & 2Size Of End Plate Both Side :- 116 MM Sq. X 30 MM Thk                                                                            | 01 No.  |  |
|   | TIE Rod Size :- 12.7 MM Dia (½" Dia)                                                                                                                                                                                                                                                      |         |  |
| S | Spare Rubber Seal Kit For Above Cylinder                                                                                                                                                                                                                                                  | 03 Set  |  |