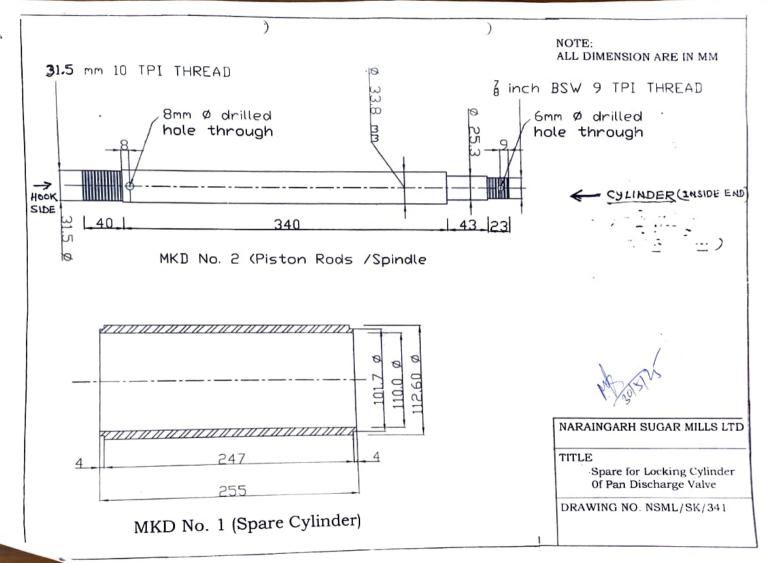

| L | Rubber seal Kit For Pan Cutover Valve<br>Make: Pradip                                                                                                                                                                                                                                  |         |
|---|----------------------------------------------------------------------------------------------------------------------------------------------------------------------------------------------------------------------------------------------------------------------------------------|---------|
| 1 | Seal kit For Locking Pneumatic Cylinder<br>Size:-75 mm Dia.                                                                                                                                                                                                                            | 04 set  |
| N | Needle Valve<br>Size:0.5'                                                                                                                                                                                                                                                              | 10 Nos. |
| 0 | M.O.CS.S. Diaphragm for Diaphragm Valve                                                                                                                                                                                                                                                |         |
| 1 | Size: 25                                                                                                                                                                                                                                                                               | 05 Nos. |
| 2 | Size: 40                                                                                                                                                                                                                                                                               | 05 Nos. |
| 3 | Size: 50                                                                                                                                                                                                                                                                               | 05 Nos  |
| 4 | Size: 65                                                                                                                                                                                                                                                                               | 05 Nos. |
| 5 | Size: 80                                                                                                                                                                                                                                                                               | 05 Nos  |
| Ρ | Spare For Locking Cylinder Of Pan Discharge valves As Per Sketch No.<br>NSML/SK/341                                                                                                                                                                                                    |         |
| 1 | MKD No.1 Spare Cylinder<br>MOC:- High Pressure Cold Drawn Cylinder Tube As Per IS:9158-1979 The Same<br>Shall Be Internally Honed & Chrome -Plated As Per IS: 1337-1993 Specification<br>For Electroplated coating Of hard Chromium Size:- 101.70 MM ID X 112.6 MM<br>OD X 225 MM Long | 03 Nos. |
| 2 | MKD No.2 Piston Rods / Spindle<br>MOC. : - It Will Be Of Stainless Steel Finely Ground To Ear Perfect Roundness &<br>hard Chrome Plated Confirming To IS: 1337: 1993 To Insure leakproof<br>Performance Of The Rod.<br>Size:- 33.8 MM Dia X 446 MM Long                                | 03 Nos. |
| Q | 'O' Ring<br>Size:- 33 MM ID X 41 MM OD X 4 MM ( Dia Cord)                                                                                                                                                                                                                              | 10 Nos. |
| R | Complete Pneumatic Air Cylinder Assly.<br>MOC:- Cylinder & Piston Rod :- Size & Specification As Per MKD No 1 & 2<br>Size Of End Plate Both Side :- 116 MM Sq. X 30 MM Thk<br>TIE Rod Size :- 12.7 MM Dia (½" Dia)                                                                     | 01 No.  |
| S | Spare Rubber Seal Kit For Above Cylinder                                                                                                                                                                                                                                               | 03 Set  |

| L | Rubber seal Kit For Pan Cutover Valve<br>Make: Pradip                                                                                                                                                                                                                                     |         |  |
|---|-------------------------------------------------------------------------------------------------------------------------------------------------------------------------------------------------------------------------------------------------------------------------------------------|---------|--|
| 1 | Seal kit For Locking Pneumatic Cylinder                                                                                                                                                                                                                                                   | 04 set  |  |
|   | Size:-75 mm Dia.                                                                                                                                                                                                                                                                          |         |  |
| N | Needle Valve                                                                                                                                                                                                                                                                              | 10 Nos. |  |
|   | Size:0.5'                                                                                                                                                                                                                                                                                 |         |  |
|   | M.O.CS.S.                                                                                                                                                                                                                                                                                 |         |  |
| 0 | Diaphragm for Diaphragm Valve                                                                                                                                                                                                                                                             |         |  |
| 1 | Size: 25                                                                                                                                                                                                                                                                                  | 05 Nos. |  |
| 2 | Size: 40                                                                                                                                                                                                                                                                                  | 05 Nos. |  |
| 3 | Size: 50                                                                                                                                                                                                                                                                                  | 05 Nos. |  |
| 4 | Size: 65                                                                                                                                                                                                                                                                                  | 05 Nos. |  |
| 5 | Size: 80                                                                                                                                                                                                                                                                                  | 05 Nos. |  |
| Р | Spare For Locking Cylinder Of Pan Discharge valves As Per<br>Sketch No. NSML/SK/341                                                                                                                                                                                                       |         |  |
| 1 | MKD No.1 Spare Cylinder<br>MOC:- High Pressure Cold Drawn Cylinder Tube As Per<br>IS:9158-1979 The Same Shall Be Internally Honed & Chrome<br>-Plated As Per IS: 1337-1993 Specification For Electroplated<br>coating Of hard Chromium Size:- 101.70 MM ID X 112.6<br>MM OD X 225 MM Long | 03 Nos. |  |
| 2 | MKD No.2 Piston Rods / Spindle<br>MOC. : - It Will Be Of Stainless Steel Finely Ground To Ear<br>Perfect Roundness & hard Chrome Plated Confirming To IS:<br>1337: 1993 To Insure leakproof Performance Of The Rod.<br>Size:- 33.8 MM Dia X 446 MM Long                                   | 03 Nos. |  |
| Q | 'O' Ring                                                                                                                                                                                                                                                                                  | 10 Nos. |  |
| R | Size:- 33 MM ID X 41 MM OD X 4 MM ( Dia Cord)Complete Pneumatic Air Cylinder Assly.MOC:- Cylinder & Piston Rod :- Size & Specification As PerMKD No 1 & 2Size Of End Plate Both Side :- 116 MM Sq. X 30 MM Thk                                                                            | 01 No.  |  |
|   | TIE Rod Size :- 12.7 MM Dia (½" Dia)                                                                                                                                                                                                                                                      |         |  |
| S | Spare Rubber Seal Kit For Above Cylinder                                                                                                                                                                                                                                                  | 03 Set  |  |